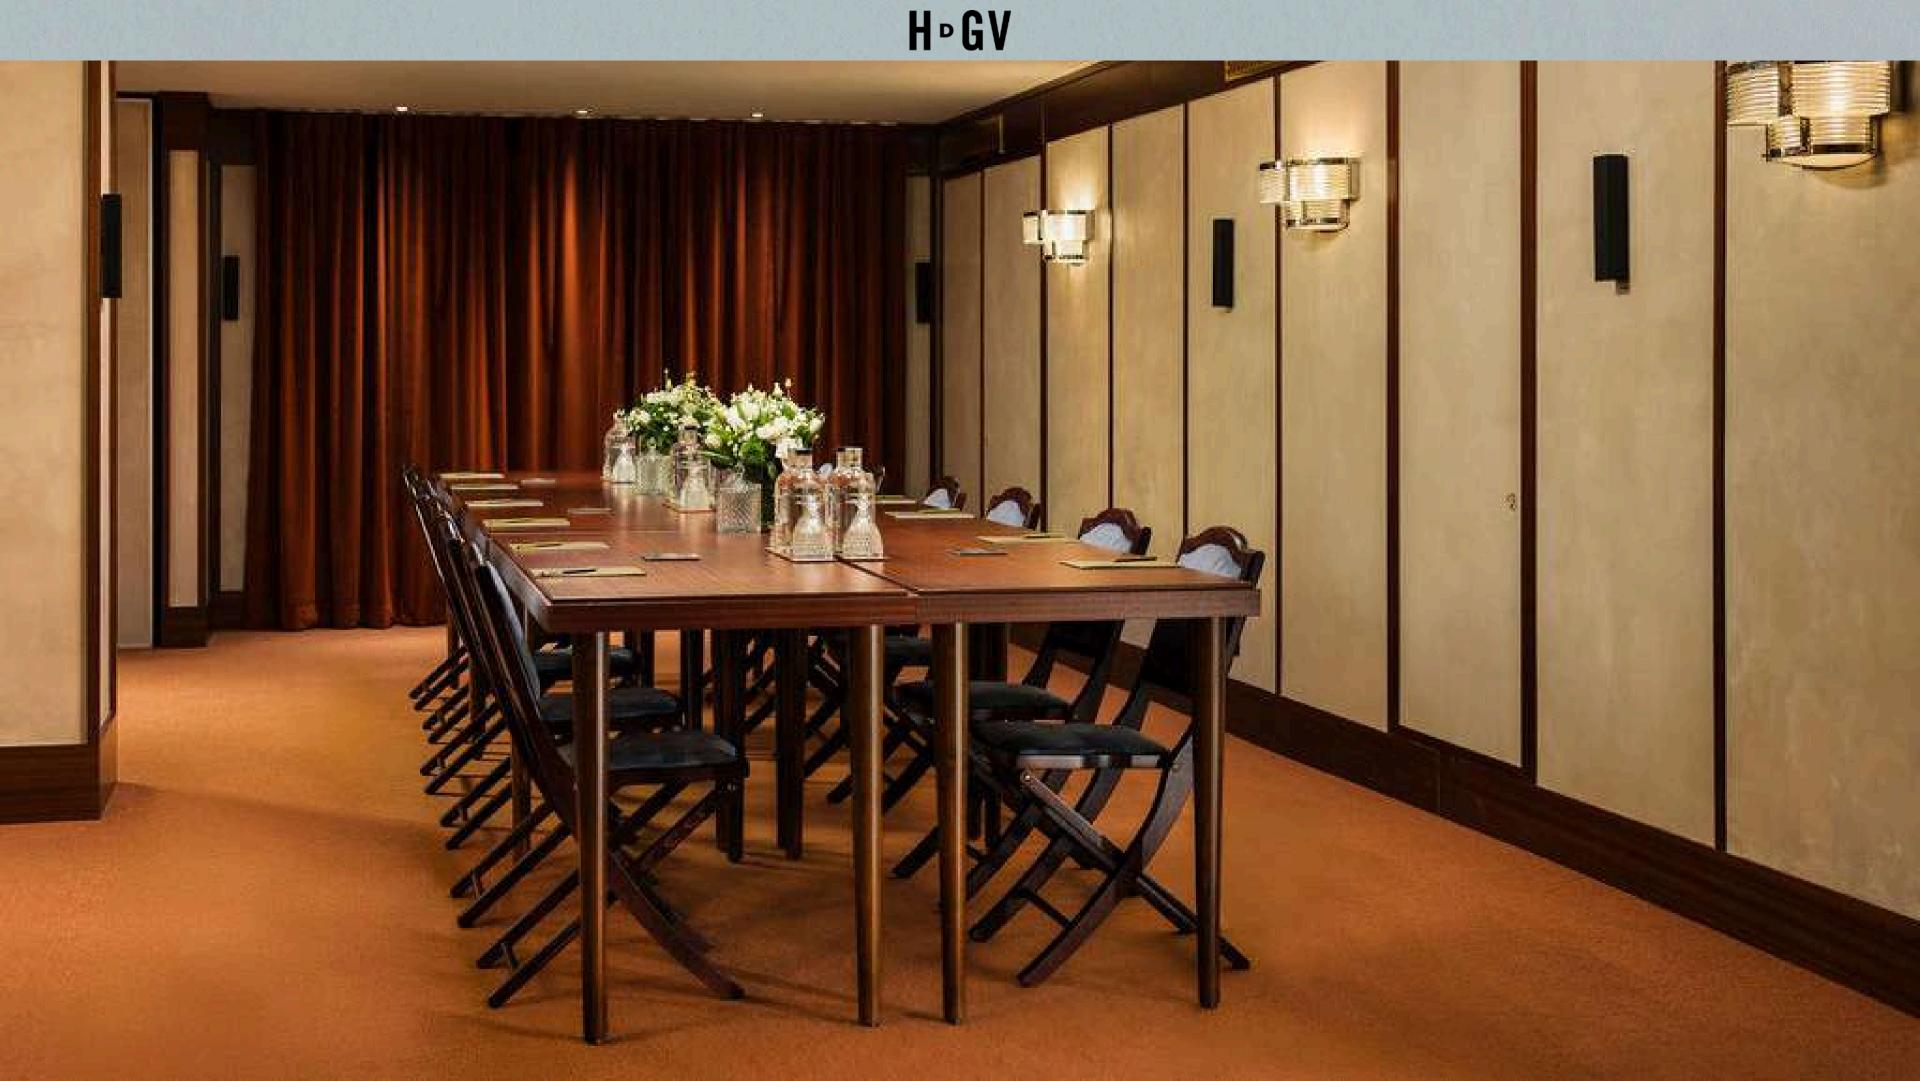

### MEETING ROOMS

Paris & New York

At Hôtel des Grands Voyageurs, our two elegant meeting rooms, "Paris" and "New York," are designed to inspire creativity and collaboration.

Both spaces are fully equipped with state-ofthe-art technology, ensuring a seamless experience for your business meetings or intimate gatherings.

## CAPACITY

|                  |                                  |              |         |           |         |              |         | Y        |
|------------------|----------------------------------|--------------|---------|-----------|---------|--------------|---------|----------|
| ESPACE           | sqm²                             | BOARDROOM    | U-SHAPE | CLASSROOM | THEATER | CABARET      | BANQUET | COCKTAIL |
| Paris            | 50                               | 23           | 20      | 30        | 40      | <del>-</del> |         | 50       |
| New York         | 60                               | 24           |         | 28        | 40      | -            |         | 50       |
| Paris & New York | 110                              | <del>-</del> | -       | 50        | 50      | 50           | 50      | 80       |
| RESTAURANT       | 60 seats (120 stand-up cocktail) |              |         |           |         |              |         |          |
| POPPY BAR        | 30 seats (50 stand-up cocktail)  |              |         |           |         |              |         |          |