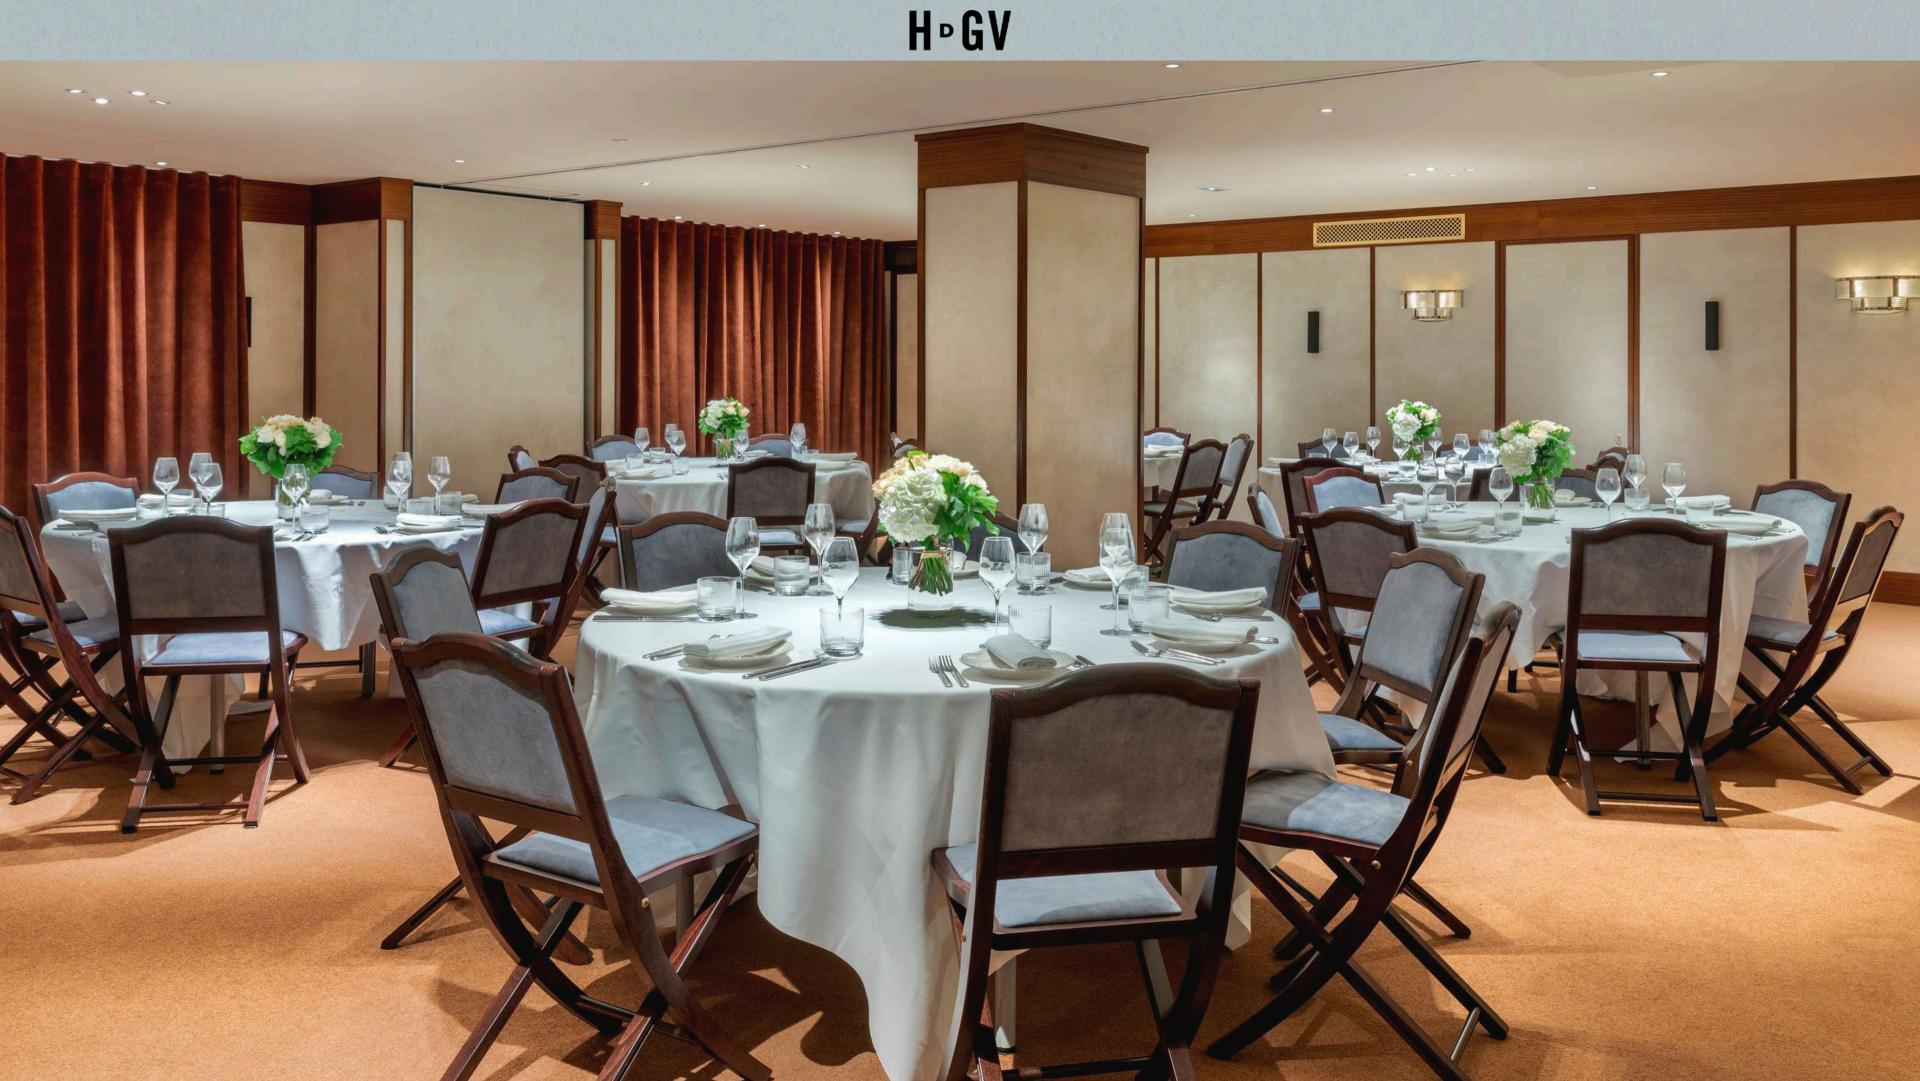

### MEETING ROOMS

Paris & New York

At Hôtel des Grands Voyageurs, our two elegant meeting rooms, "Paris" and "New York," are designed to inspire creativity and collaboration.

Both spaces are fully equipped with state-ofthe-art technology, ensuring a seamless experience for your business meetings or intimate gatherings.

## CAPACITY

|                  |                                  |              |         |           |         |              |         | Y        |
|------------------|----------------------------------|--------------|---------|-----------|---------|--------------|---------|----------|
| ESPACE           | sqm²                             | BOARDROOM    | U-SHAPE | CLASSROOM | THEATER | CABARET      | BANQUET | COCKTAIL |
| Paris            | 50                               | 23           | 20      | 30        | 40      | <del>-</del> |         | 50       |
| New York         | 60                               | 24           |         | 28        | 40      | -            |         | 50       |
| Paris & New York | 110                              | <del>-</del> | -       | 50        | 50      | 50           | 50      | 80       |
| RESTAURANT       | 60 seats (120 stand-up cocktail) |              |         |           |         |              |         |          |
| POPPY BAR        | 30 seats (50 stand-up cocktail)  |              |         |           |         |              |         |          |