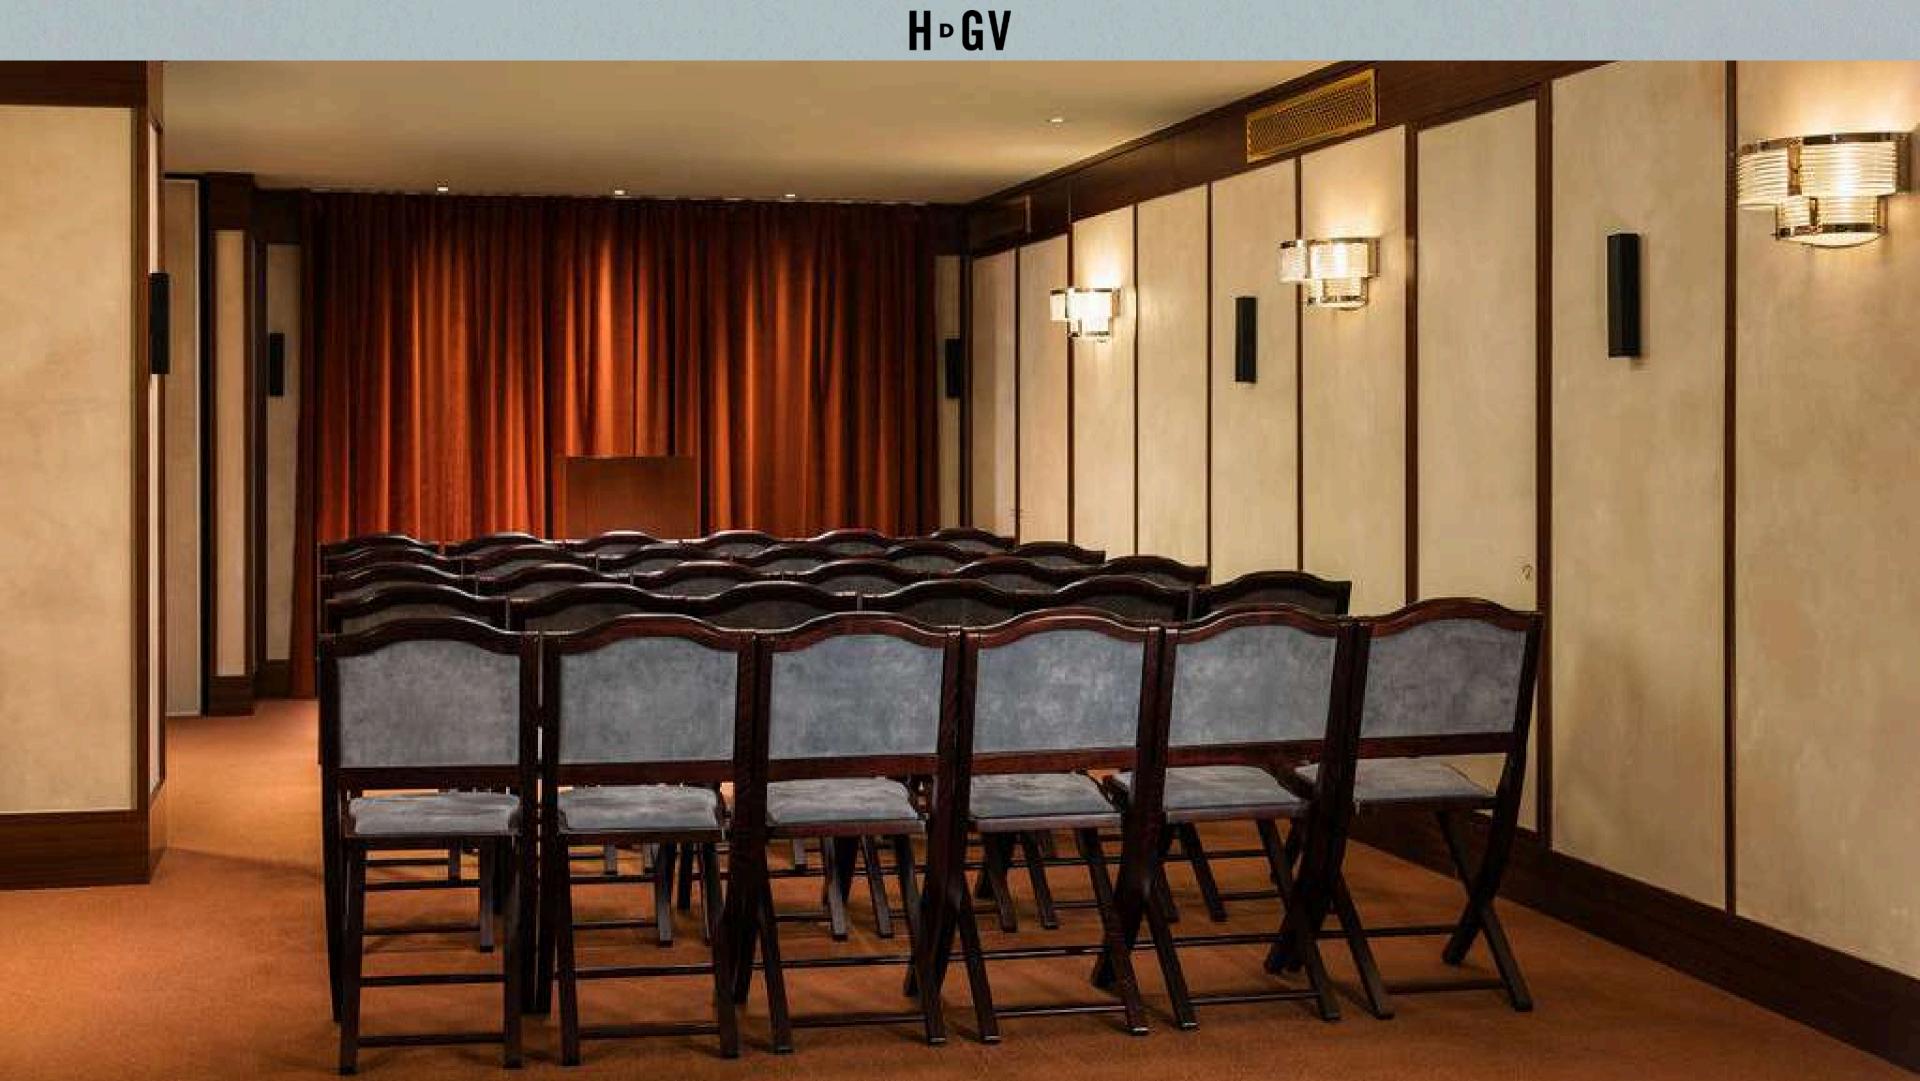

### MEETING ROOMS

Paris & New York

At Hôtel des Grands Voyageurs, our two elegant meeting rooms, "Paris" and "New York," are designed to inspire creativity and collaboration.

Both spaces are fully equipped with state-ofthe-art technology, ensuring a seamless experience for your business meetings or intimate gatherings.

## CAPACITY

|                  |                                  |              |         |           |         |              |         | Y        |
|------------------|----------------------------------|--------------|---------|-----------|---------|--------------|---------|----------|
| ESPACE           | sqm²                             | BOARDROOM    | U-SHAPE | CLASSROOM | THEATER | CABARET      | BANQUET | COCKTAIL |
| Paris            | 50                               | 23           | 20      | 30        | 40      | <del>-</del> |         | 50       |
| New York         | 60                               | 24           |         | 28        | 40      | -            |         | 50       |
| Paris & New York | 110                              | <del>-</del> | -       | 50        | 50      | 50           | 50      | 80       |
| RESTAURANT       | 60 seats (120 stand-up cocktail) |              |         |           |         |              |         |          |
| POPPY BAR        | 30 seats (50 stand-up cocktail)  |              |         |           |         |              |         |          |