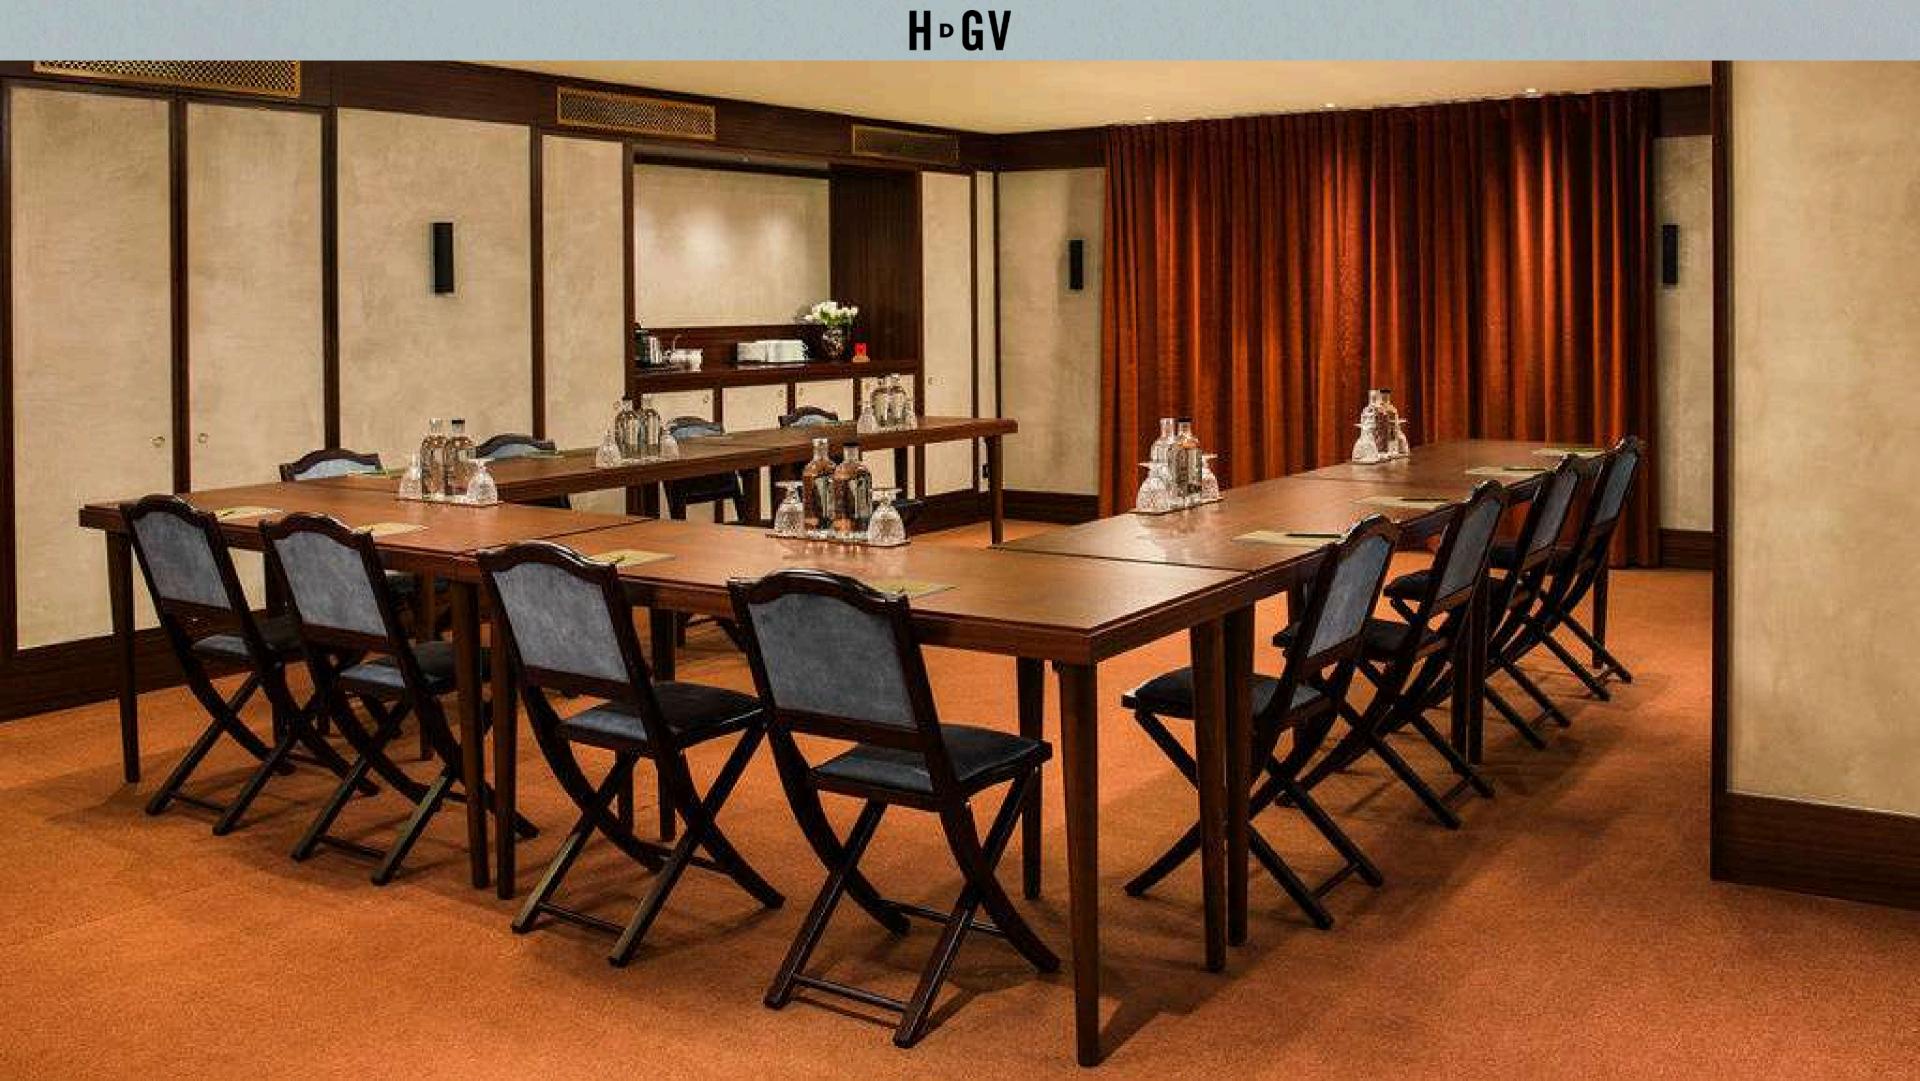

### MEETING ROOMS

Paris & New York

At Hôtel des Grands Voyageurs, our two elegant meeting rooms, "Paris" and "New York," are designed to inspire creativity and collaboration.

Both spaces are fully equipped with state-ofthe-art technology, ensuring a seamless experience for your business meetings or intimate gatherings.

## CAPACITY

|                  |                                  |              |         |           |         |              |         | Y        |
|------------------|----------------------------------|--------------|---------|-----------|---------|--------------|---------|----------|
| ESPACE           | sqm²                             | BOARDROOM    | U-SHAPE | CLASSROOM | THEATER | CABARET      | BANQUET | COCKTAIL |
| Paris            | 50                               | 23           | 20      | 30        | 40      | <del>-</del> |         | 50       |
| New York         | 60                               | 24           |         | 28        | 40      | -            |         | 50       |
| Paris & New York | 110                              | <del>-</del> | -       | 50        | 50      | 50           | 50      | 80       |
| RESTAURANT       | 60 seats (120 stand-up cocktail) |              |         |           |         |              |         |          |
| POPPY BAR        | 30 seats (50 stand-up cocktail)  |              |         |           |         |              |         |          |